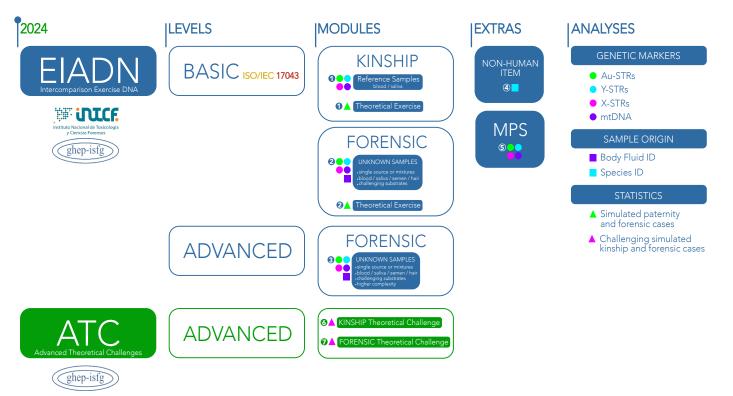

| 0                | 0                 | 3                    | 4                 | 6   | Fee   | Reduced |
|------------------|-------------------|----------------------|-------------------|-----|-------|---------|
| Basic<br>Kinship | Basic<br>Forensic | Advanced<br>Forensic | Non-Human<br>Item | MPS |       | fee*    |
| •                |                   |                      |                   |     | € 260 | €130    |
| •                |                   |                      | •                 |     | € 285 | €130    |
| ٠                |                   |                      |                   | ٠   | € 310 | €155    |
| •                |                   |                      | •                 | •   | € 335 | €155    |
| •                | •                 |                      |                   |     | € 360 | €180    |
| •                | •                 |                      | •                 |     | € 385 | €180    |
| •                | •                 |                      |                   | •   | € 410 | € 205   |
| •                | •                 |                      | •                 | •   | € 435 | € 205   |
| ٠                | •                 | •                    |                   |     | € 460 | € 230   |
| •                | •                 | •                    | •                 |     | € 485 | € 230   |
| •                | •                 | •                    |                   | ٠   | €510  | € 255   |
| •                | •                 | •                    | •                 | •   | € 535 | € 255   |

| <b>o</b><br>ATC<br>Kinship | ATC<br>Forensic | Fee  | Reduced<br>fee* |
|----------------------------|-----------------|------|-----------------|
| •                          |                 | € 25 | €0              |
|                            | •               | € 25 | €0              |
| •                          | •               | € 50 | €0              |